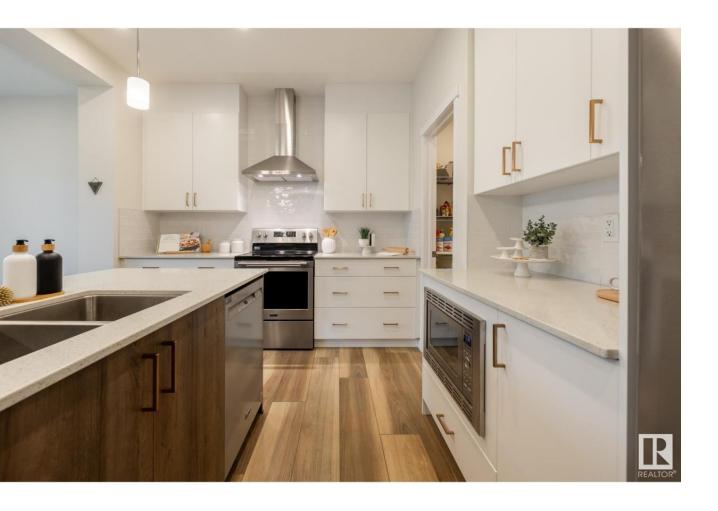

## Edmonton Alberta

\$599,900

Imagine moving into a new home without the wait. This stunning one-year-old property has all the hard work done for youno dirt piles, no months waiting on fences or decksjust pure, move-in-ready bliss. Here you get modern style, a fully finished backyard sanctuary and upgrades that newer builds just cant match. Your outdoor spaces are private & secure, with a fenced yard & spacious deck. Inside, thoughtful upgrades include durable & stylish vinyl plank flooring on two levels, finished basement stairwell, upgraded railings and a GORGEOUS skylight. The bonus room with a view overlooks the lake & enlarged windowsmaximized to the allowable sizeflood the home with natural light. Additional features include central air conditioning and 9-foot basement ceilings, providing a versatile unfinished space. Located in the desirable community of Keswick, youll enjoy nearby walking trails, parks, and the scenic North Saskatchewan River, all while being minutes from schools, shops, and restaurants. Make life easy! (id:6769)