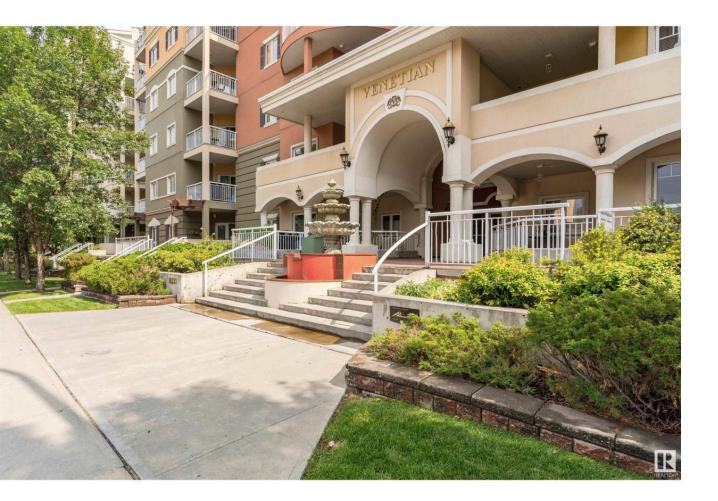

## Edmonton Alberta \$254,900

This 2-bed, 2-bath condo in The Venetian is ideal for students, investors, or downtown enthusiasts. Located in the highly sought-after Oliver district, close to all the action and the very best parts of the city. Catch an Oilers game at Rogers Place across the street, explore the Brewery District, stroll 124th Street's Gallery Walk, or escape into the River Valley--this is Edmonton at its finest. Quick access to the U of A, MacEwan University, NAIT, and NorQuest. Surrounded by shops, restaurants, bars, cafes and amenities--everything you need is just steps away and transit is a breeze. You'll love the warm and inviting vibe, with 9-foot ceilings, a cozy fireplace, central A/C, a spacious open kitchen, and updates like a brand-new dishwasher and newer fridge. Enjoy the sunny west views and sunsets from your wrap-around 5th-floor balcony. Bonus features include in-suite laundry, great storage, secure heated underground parking, and access to the building's private fitness room. You will love this location! (id:6769)