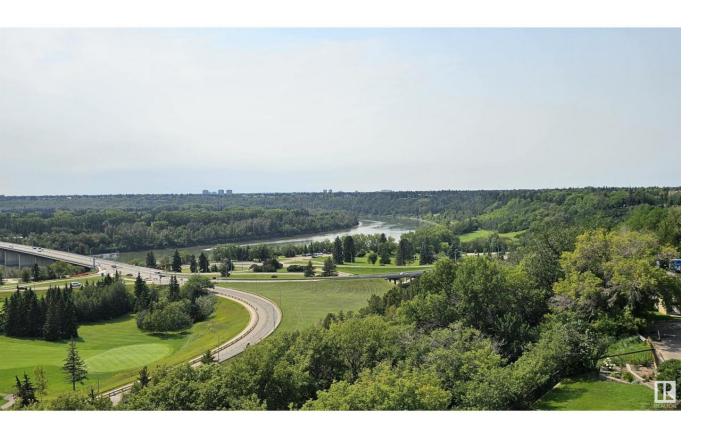

## Edmonton Alberta

\$255,000

Own a piece of history atop Victoria Park Road, overlooking Victoria Golf Course & North Saskatchewan River. Valleyview Manor, a heritage building originally developed by prominent architect Gordon Wynn & philanthropist Francis Winspear. Solid concrete construction with brick exterior & underground secured parking. Modern neural color palette invites you through this spacious 1003sf- 2 bedroom & 2 bathroom condo. Generous sized living room w/private balcony & panoramic river valley views. Dining nook will accommodate most furniture arrangements. White & bright kitchen with pantry storage. Primary bedroom will house a king sized set & is complete w/double walkthrough closets & 4pc ensuite. 2nd bedroom can be used as private office or hobby studio & 3pc bathroom with walk-in shower. Great views from all rooms. Laundry directly outside unit. Underground stall & secured storage. Double security entry doors & large lobby/lounge. Well managed complex in the most convenient location, steps from all amenities. (id:6769)