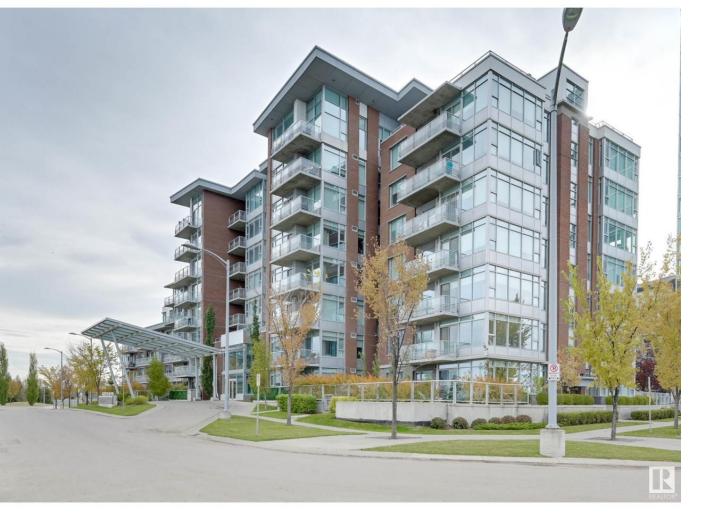

## Edmonton Alberta

\$229.000

Convenient living meets comfort at the Regent Century Park. Condo Fees INCLUDE heat, AC, water, electricity & internet!! 5th floor living offers CITY VIEWS that can be enjoyed on sizeable balcony. Open concept layout featuring trendy finishes & plenty of natural light (WEST FACING). The room centres around the spacious kitchen with an oversized quartz floating island, plenty of cabinetry & Kitchen Aid appliances. Living room has gas fireplace & balcony access. Area complete with dining nook or alternatively use as office space. Large bedroom has walkthrough closet to ensuite with soaker tub, tiled shower & trendy vanity. Plus IN-SUITE LAUNDRY. Upgrades include quartz counters, beautiful marble tile bathroom, 9' ceilings plus NEWER AC unit. Great space for young business professionals, couples or those looking to downsize. Building also has gym in common area. STEPS AWAY TO LRT, transit, shopping, restaurants & major arteries. Property also includes titled UNDERGROUND PARKING plus titled STORAGE LOCKER. (id:6769)