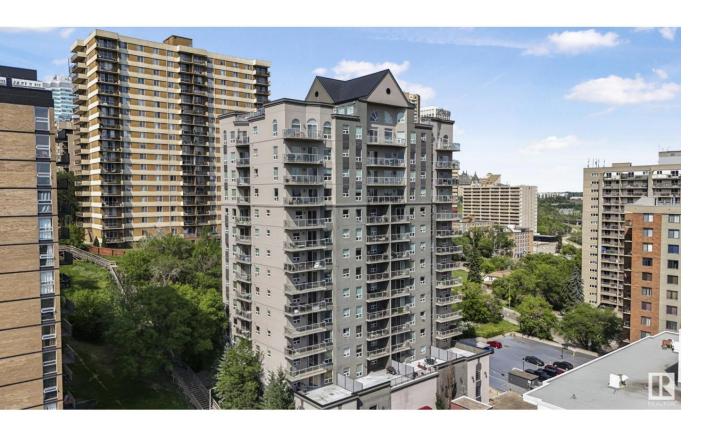

## Edmonton Alberta

\$224,900

Live in the heart of downtown Edmonton at Vivacity One, where urban lifestyle meets scenic beauty! Just steps to the River Valley trail system, Legislature Grounds, shopping, dining, transit, and LRT—this prime location offers unmatched walkability and connectivity. This 2 bed, 2 bath condo (ELECTRICITY INCLUDED) offers and a bright, south-facing layout with large windows and balcony showcasing stunning river valley views. The open concept design features a modern kitchen with granite countertops, stainless steel appliances, and a center island perfect for entertaining. Enjoy a spacious living and dining area filled with natural light. The primary suite includes a walk-through closet and 4-piece ensuite, while the second bedroom is ideal for guests or a home office. Additional features include central A/C, in-suite laundry, and 1 titled underground parking stall. The building offers visitor parking and a full fitness center, making this the perfect for any investor or first time buyer! (id:6769)