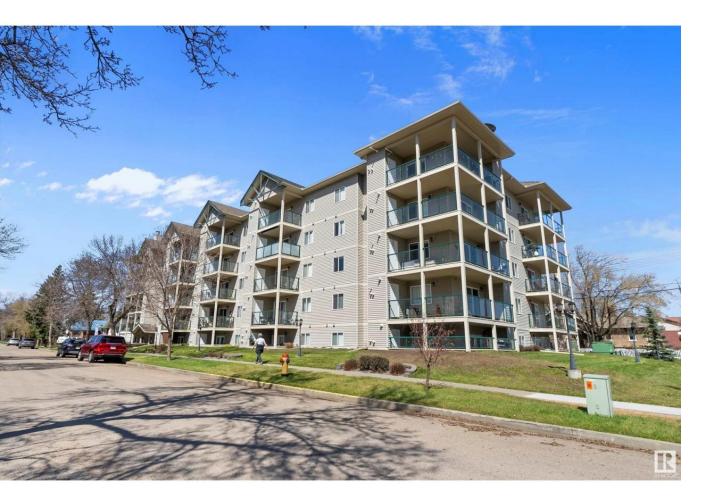

## Leduc Alberta \$183,900

Top floor adult living condo - bright, spacious, and centrally located. Welcome to this beautifully maintained top-floor condo, perfect for adult living. Featuring soaring ceilings and an open-concept layout, this 2-bedroom, 2-bathroom home offers both comfort and convenience. The spacious kitchen flows into a bright and inviting living area--ideal for relaxing or entertaining guests. The primary suite boasts ample closet space and a private 4-piece ensuite, while the well-sized second bedroom is perfect for guests or a home office. A second full 4-piece bathroom and convenient in-suite laundry complete the interior. To top it off, step outside and unwind on your own private balcony–perfect for morning coffee or a relaxing evening. Centrally located, this home is just minutes from shopping, scenic walking trails, Telford Lake, and more. Impeccably kept and move-in ready--this is one you won't want to miss! Some photos may be virtually staged (id:6769)