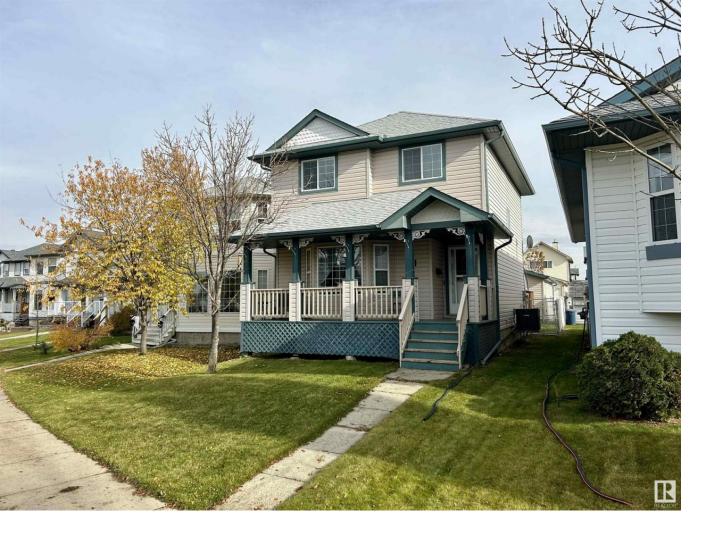

## Leduc Alberta \$389,900

22' x 29' OVERSIZED HEATED GARAGE! NEWER SHINGLES! FINISHED BASEMENT! NEW FURNACE & A/C! MOVE IN READY! Looking for one of the biggest garages in the area? Wanting the big ticket items replaced? This 1331 sq ft 3 bed, 1.5 bath 2 story w/ tons of street parking shows exceptionally well! Cute front porch leads inside to the spacious living room w/ hardwood flooring & large bay window for ample natural lighting. U shaped kitchen w/ white cabinetry, new dishwasher & tile flooring, eat in dining, 2 pce bath & access to outdoors. Upstairs is home to 3 bedrooms, including the primary bed w/ massive walk in closet! Additional 4 pce bath & linen storage. The basement is fully finished, w/ wide open rec room space for movie night or your home gym! Add a 4th bedroom if desired or leave it open concept. New washer/dryer, mechanical room, & spacious storage room complete the space. The backyard is fully fenced & landscaped; generous deck for summer BBQs! Room for the trampoline & toys. Shows well, a must see! (id:6769)