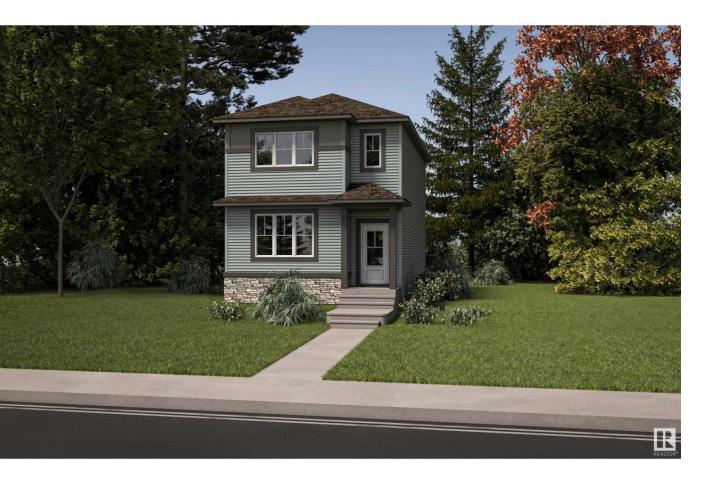

## Fort Saskatchewan Alberta

\$439,000

Introducing The Sage by Justin Gray Homes! This 2 storey BRAND NEW home in the Modern Farmhouse V2 colour palette has professionally designed interiors w/ luxury finishes like gold cabinet hardware, luxury vinyl plank flooring, & QUARTZ countertops, combining style & functionality. The open concept main floor features 9 ft ceilings, a spacious central dining rm & a great rm w/ large front windows. The L-shaped kitchen provides a great hosting space, & has a centre island, offering ample storage & prep space. A seamless flow to the back entry w/ coat closet, & powder room complete this level. Upstairs find 3 beds, 2 full baths, & convenient laundry rm. The primary suite impresses with a feature wall, walk in closet, and full ensuite. Enjoy your FULLY LANDSCAPED yard, POURED CONCRETE DOUBLE GARAGE PAD w/ power plug & a \$3000 appliance credit. Located in the desirable Sienna community, this home blends modern living with timeless charm. Estimated May possession. Call this home today! (id:6769)