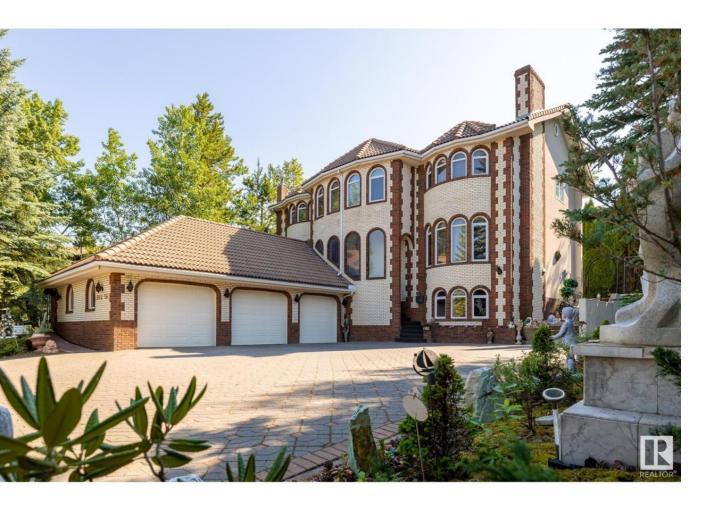

## Edmonton Alberta

\$1,899,000

ARE OPPORTUNITY TO LIVE DIRECTLY INFRONT OF THE NORTH SASK. RIVER IN PRESTIGOUS RAMSEY HEIGHTS!! Very rarely does an opportunity present itself where you can enjoy the views of the North Sask. River from your own castle. 3209 sq. ft., 5 large bedrooms, 4.5 bathrooms, and stunning views! Main floor consist of breathtaking curved staircase, living room with sitting area, adjacent dining room - entertain in the splendor of Swavorski Chandeliers, imported Italian moldings, beautiful hardwood floors. Large custom kitchen and adjacent drawing room will impress your guests. Master bedroom suite with panoramic views of the river valley. Two more bedrooms each with their own ensuites! Nanny suite in bsmt. Triple car garage. RV Parking. PRIVATE YARD with gazebo all enclosed by majestic cedars. Rare castle-like bent entrance, postere gate, concrete roof tiles on rubber membrane. Triple glaze windows. In floor heating. 3 fireplaces. Most prestigious schools nearby!! (id:6769)