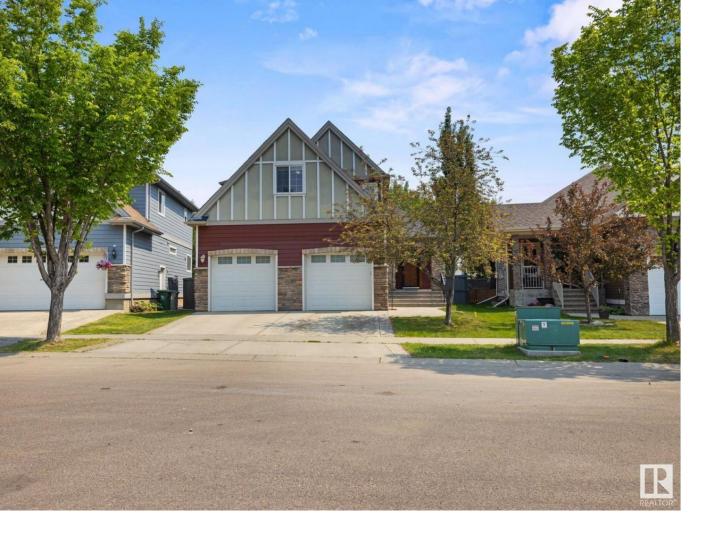

## Beaumont Alberta

Quick Possession Available! This stunning 2-storey, move-in-ready home offers nearly 2,000 sqft, sits on a 534 sqm pie-shaped lot & is packed with upgrades, including 2022 central A/C, an oversized 25x25 heated garage, 2022 furnace, 9ft foundation walls in the partially finished basement, stainless steel appliances, newer washer/dryer & hardwood throughout. The open-concept main floor features 9ft ceilings & a stylish feature wall with a gas fireplace that seamlessly connects the living, dining & kitchen areas. The kitchen is equipped with maple cabinetry, granite countertops & a spacious island. A large mudroom, main floor laundry & a half bath complete this level. Upstairs you'll find 3 bedrooms, including a generous primary with a 5pc ensuite (separate tub & shower) & a walk-in closet. An office/den (can be converted into a 4th bedroom) & another full bath complete the upper level. The basement is partially finished & ready for your personal touch to create extra living space! (id:6769)