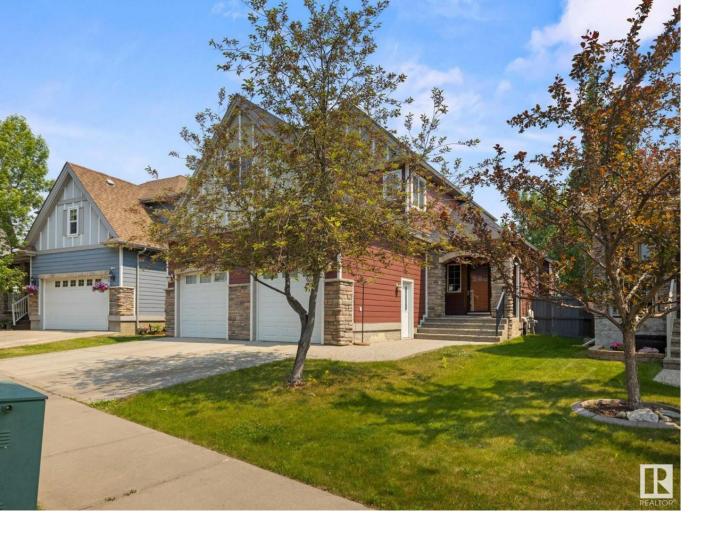

## Beaumont Alberta

\$584,900

Quick Possession Available! This stunning 2-storey, move-in-ready home offers nearly 2,000 sqft, sits on a 534 sqm pie-shaped lot & is packed with upgrades, including 2022 central A/C, an oversized 25x25 heated garage, 2022 furnace, 9ft foundation walls in the partially finished basement, stainless steel appliances, newer washer/dryer & hardwood throughout. The open-concept main floor features 9ft ceilings & a stylish feature wall with a gas fireplace that seamlessly connects the living, dining & kitchen areas. The kitchen is equipped with maple cabinetry, granite countertops & a spacious island. A large mudroom, main floor laundry & a half bath complete this level. Upstairs you'll find 3 bedrooms, including a generous primary with a 5pc ensuite (separate tub & shower) & a walk-in closet. An office/den (can be converted into a 4th bedroom) & another full bath complete the upper level. Enjoy your morning coffee on the private east-facing deck—no neighbours behind & tons of space between houses! (id:6769)