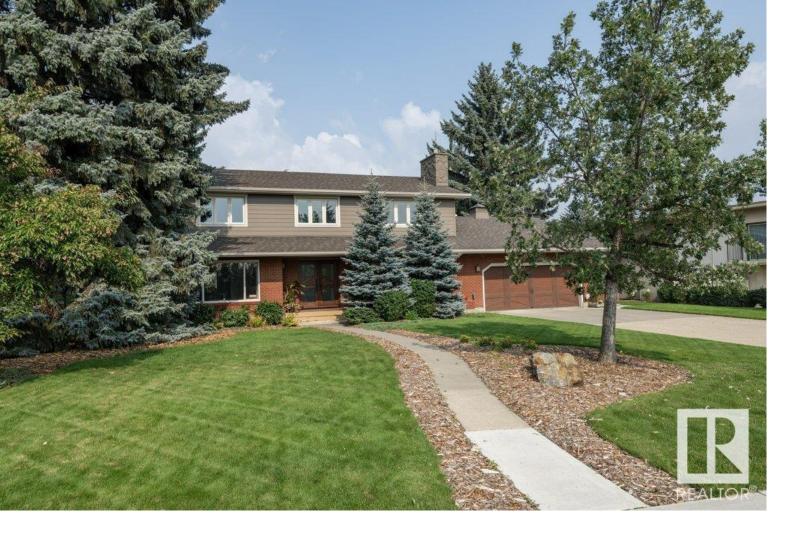

## Edmonton Alberta

\$1,525,000

One of the best addresses around!! With over 3000 square feet above grade, 4 large bedrooms upstairs, 3.5 bathrooms, 2 fireplaces, 2+1 garages and over 16,000 sq ft lot facing the ravine!! Since these owners have owned it, they have re-done the exterior, new attic insulation, new kitchen, new flooring, newer roof, 2 new furnaces, newer landscaping incl. irrigation and so much more!! The home is inviting with its curved staircase facing the front entrance. The spacious dining room to the left and the charming living room to the right. The living room has loads of built-ins and a gas fireplace. The kitchen joins at the back of the house with its oversized island, tons of cabinets space and still room for a large kitchen table. Upstairs the 4 bedrooms are generous as well as the primary bedroom having a large ensuite and walk-in closet with beautiful built-ins. Basement has a 2nd family room with fireplace, office with original built-in shelving, den, laundry, bathroom and loads of storage. This is the one! (id:6769)