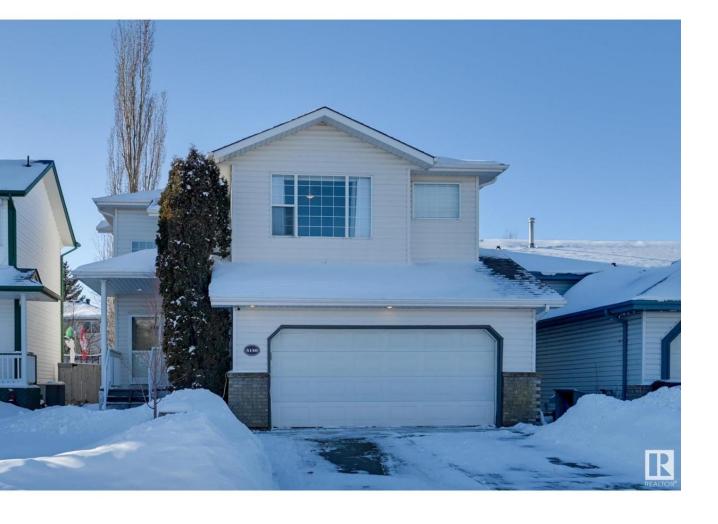

## Edmonton Alberta

\$564,800

Perfect family home in an excellent community! Welcome to Jamieson Place where this home boasts nearly 2,200sf above grade, a finished basement & a quiet location tucked past M. Kostek Elementary & walking trails. Natural light shines throughout the home w/ a vaulted front entry & windows galore. Open concept living rm (w/ gas fireplace), kitchen (w/ pantry & extended cabinets/counters) & sunny dining area. Upstairs find a bright loft/bonus room overlooking yard, 3 spare bdrms, 4pc shared bthrm & a huge primary w/ walk-in closet & 4pc ensuite. Finished basement w/ lrg living area (used as bdrm/living space), plenty of storage & bthrm rough-ins. Addtl features include AC, central vac/kickplate, water softner, hardwood, newer furnace, updated shingles & newer sump. Spacious WEST-facing yard boasts lrg deck (w/gas line), updated hot tub, recently painted fence & mature landscaping/perennials. Plus enjoy sunny mornings on east-facing front porch. Transit, Henday, retail/restaurant & schools easily accessible! (id:6769)