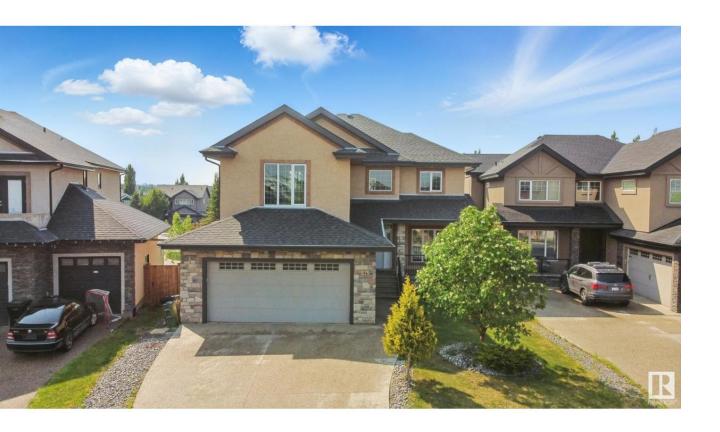

## Edmonton Alberta

\$938,500

Welcome to Callaghan Point! One of South Edmonton's most desirable pockets. Truly a rare find. Beautiful, bright 2957 sqft 2-storey home w/ a walkout basement & SECOND KITCHEN. Enjoy the SW yard exposure flooding this home w/ natural light w/ expansive windows, elegant hardwood floors, open concept main floor living, perfect for hosting family & friends w/ a huge chef inspired kitchen, gas range, s/s appliances & quartz counter tops. Step onto the deck with SW views, perfect for those summer sunsets. Main floor is complete with an office, full bath & greet room off the foyer. Walkout basement offers a meticulous second kitchen which feels like most homes primary kitchen flooded with light with quality reno's shining. Spacious living room w gas F/P, 2 bedrooms & full bath complete the basement. Upstairs, you'll find a massive primary retreat w/ a 5 pc ensuite & a walk-in closet, 2 secondary bedrooms w/ a 4 pc bath, and a huge bonus room w/ vaulted ceilings. Stay cool all summer w A/C. Amazing opportunity! (id:6769)