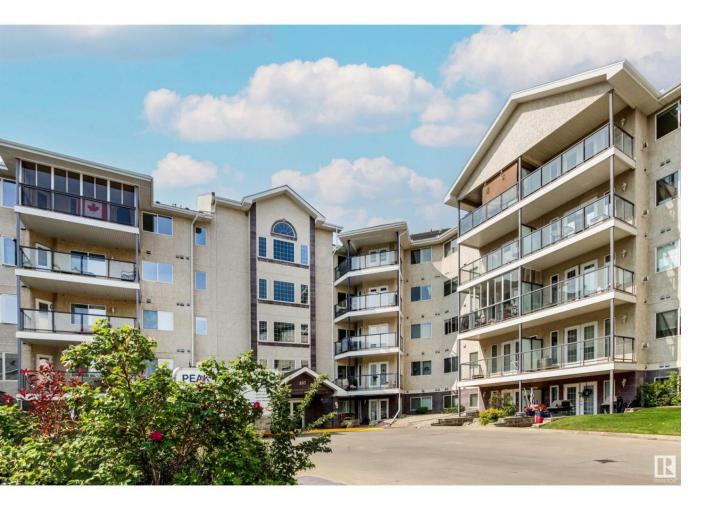

## Edmonton Alberta

\$289,500

Welcome to this gorgeous top-floor, corner end-unit condo featuring an open floor plan w/ rich hardwood floors & ceramic tile throughout. This former show suite is one of only two uniquely designed units in the complex, featuring elevated 10 ft ceilings in the living room, allowing for striking arched windows that enhance the spacious feel. Beyond the corner gas fireplace, you'll find a large, covered balcony w/ sweeping views. The stylish kitchen features a large center island w/ bar seating, warm oak cabinetry, S/S appliances & a corner pantry. The large primary bdrm includes a spacious walk-in closet & a 4-piece ensuite w/ a jetted tub. A 2nd bdrm w/ a built-in Murphy bed doubles as a guest room or home office. Enjoy heated underground parking w/ a designated storage room. Some of the many amenities this complex offers include a carwash bay, workshop, large gym, sauna, steam room, party room & more. Being adult-only, this building offers unparalleled comfort & convenience in a quiet, inviting setting (id:6769)