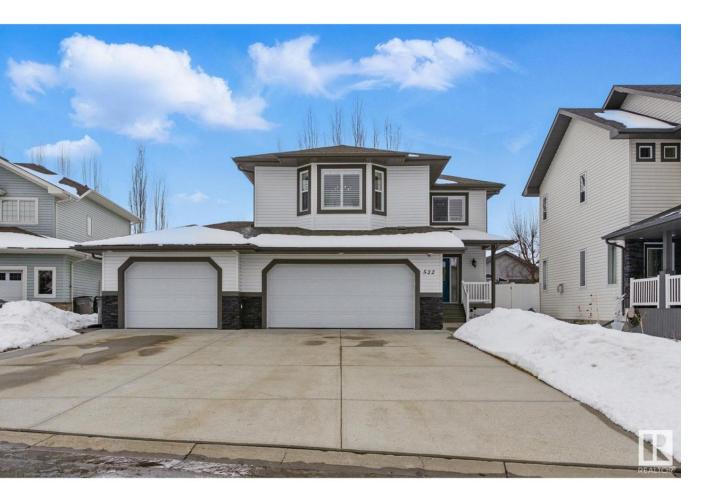

## Stony Plain Alberta

WELCOME to LAKE WESTERRA one of Stony Plains most desired communities! Nestled in a quiet cul de sac, this IMMACULATE 2 Storey home w/TRIPLE car garage & large 43' deep driveway, feels like a brand new home! Spacious & bright the main flr living space boasts an open concept featuring warm hardwood flring, arched entryways & built in niches w/stunning gas FP; inviting kitchen complete w/SS appliances, walk-in pantry & an endless array of cabinetry w/adjacent dining area making it perfect for entertaining family & friends! Upper level offers a generous sized bonus rm w/vaulted ceilings & includes 3 bedrooms (laundry rm occupies one bedroom, easily reversed), a full bath w/additional 4pc Ensuite in primary suite. Fully finished the basement is complete w/family rm, 4th bedrm & 3pce bath. Low maintenance, manicured backyard fully fenced w/vinyl fencing, has irrigation, features a covered deck off kitchen, stone patio/walkways & a garage bay door to backyard. Home includes permanent installed xmas lights & AC (id:6769)