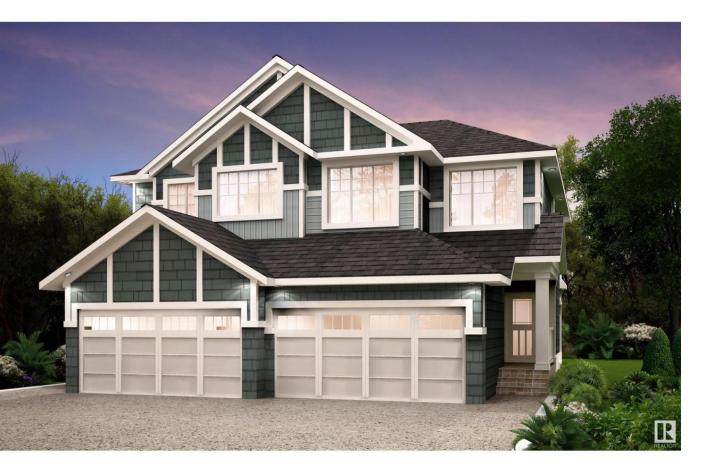

## Edmonton Alberta

Located in the heart of Windermere, Keswick Landing is a thriving new community that embodies style, value and location. You can your family can enjoy the benefits of a community that continues to grow as you do! With over 1450 square feet of open concept living space, the Soho-D is built with your growing family in mind. This duplex home features 3 bedrooms, 2.5 bathrooms and chrome faucets throughout. Enjoy extra living space on the main floor with the laundry room and full sink on the second floor. The 9-foot ceilings and quartz countertops throughout blends style and functionality for your family to build endless memories. PICTURES ARE OF SHOWHOME; ACTUAL HOME, PLANS, FIXTURES, AND FINISES MAY VARY & SUBJECT TO AVAILABILITY/CHANGES! (id:6769)