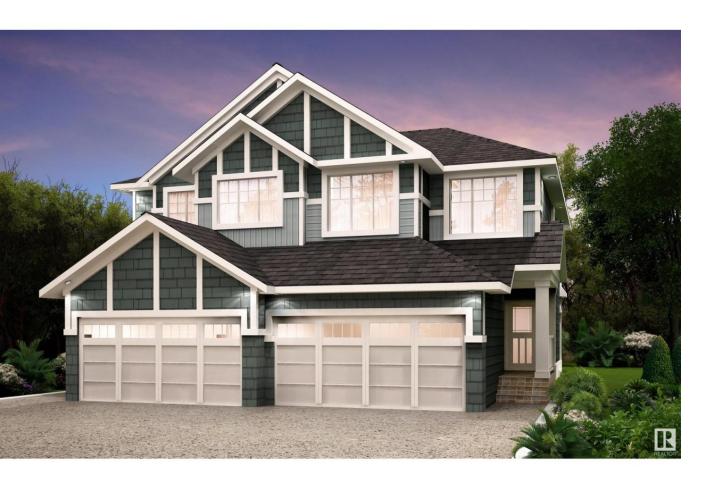

## Edmonton Alberta

\$499.900

Located in the heart of Windermere, Keswick Landing is a thriving new community that embodies style, value and location. You can your family can enjoy the benefits of a community that continues to grow as you do! With over 1470 square feet of open concept living space, the Soho-D is built with your growing family in mind. This duplex home features a SIDE ENTRANCE, 3 bedrooms, 2.5 bathrooms and chrome faucets throughout. Enjoy extra living space on the main floor with the laundry room and full sink on the second floor. The 9-foot ceilings and quartz countertops throughout blends style and functionality for your family to build endless memories. PICTURES ARE OF SHOWHOME; ACTUAL HOME, PLANS, FIXTURES, AND FINISES MAY VARY & SUBJECT TO AVAILABILITY/CHANGES! (id:6769)