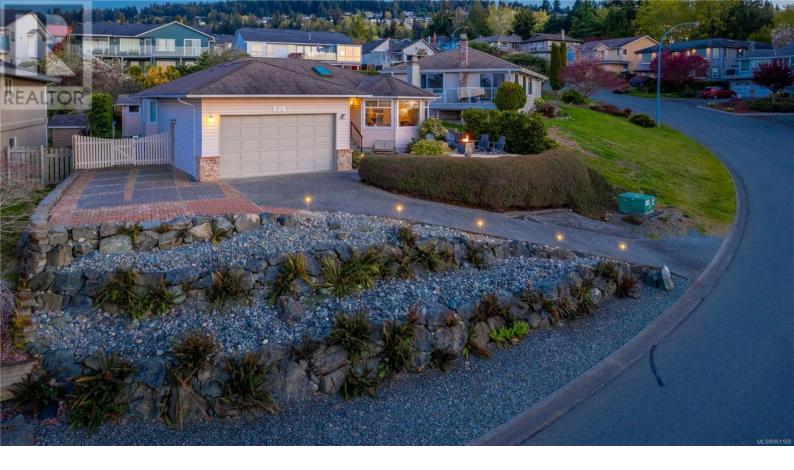

## 5267 Fillinger Crescent Nanaimo British Columbia

\$949.900

Discover coastal living at its finest in this Oceanview, 3 bed, 2 bath rancher boasts RV parking and is situated in one of Nanaimo's most prestigious locations. As you enter this semi-waterfront home, you can't miss the panoramic ocean views from the classic 1-step sunken living room with oak flooring, complete with a lovely fireplace & tile surround. The warm hardwood floors lead up into the spacious formal dining room. Directly adjacent to the dining room, you have a renovated kitchen equipped with custom cabinetry, quartz countertop, new appliances, gorgeous subway tile & an eating nook! The primary bedroom, located at the rear of the home is impressive with double doors, a 3-piece ensuite with a quartz vanity top & walk-in closet. 2 more bedrooms, a 4-piece bathroom & a laundry room complete the floor plan. Step outside onto the expansive deck, your private oasis overlooking the pacific ocean.Perfect for entertaining or enjoying quiet moments, this outdoor space is an extension of the coastal charm found inside. (id:6769)