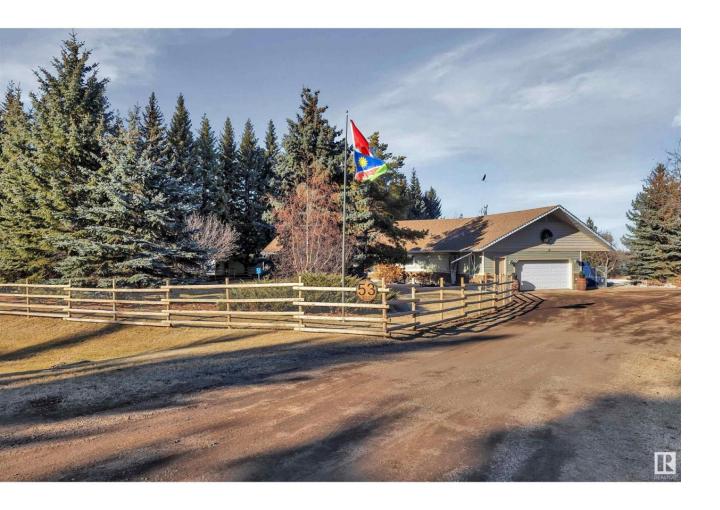

## Rural Sturgeon County Alberta

\$799,900

YOU WON'T BELIEVE everything you get for the price! AMAZING ravine view, Incredible Shop & extra Double Garage++. Perfect country life on just under 3 Acres and within very close proximity to the City! BONUS! No need to haul in water - it's on CITY WATER! Perfectly maintained sprawling 2,200 sq. ft. Ranch-style Bungalow. 3 bedrooms + den, 2.5 bathrooms, spa ensuite with jacuzzi tub. Endless special features including: A/C, woodburning fireplace, large walk-in pantry, heated double attached garage, large heated shop that is also set up as an extra rec room/man or woman cave, quonset for toys, RV parking, hot tub & pergola, large patio areas at the rear and front, MASSIVE, well manicured rear yard for badminton, volleyball, football, you name it! Everyone will want to come to you! 50k+ in recent upgrades: new A/C, security system, hot water system, front fencing, gazebo, hot tub motor, high-end dishwasher, toilets, shop floor, garage furnace, pantry, blinds +. Come see & enjoy the peaceful life! (id:6769)