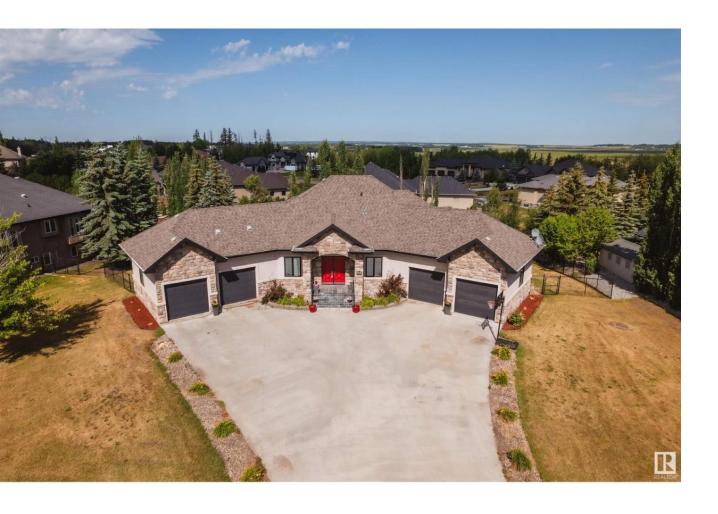

## Rural Parkland County Alberta

\$995,000

Welcome to Lake Ridge Estates and this CUSTOM built WALKOUT BUNGALOW with 4 car garage and POOL on .60 acres. Featuring 3982 sq ft of living space, grand paved driveway to house, spacious front entry, Laundry room in mudroom with access to first set of double garage, hardwood floors leading you to 2 spacious bedrooms with jack and jill bathroom on one side with second access to your second double attached garage. Private Primary bedroom with walk in closet, SPA LIKE 5 piece ensuite and private access to your back balcony! Open concept kitchen with ISLAND, all appliances, corner pantry, GRANITE countertops, slate tiles, dining area, deck living room & gas fireplace. Fully finished basement features IN FLOOR HEATING, 2 additional bedrooms, 4 piece bathroom, wet bar, office, games area, living room with second gas fireplace, large storage room. Walkout into your private backyard completely fenced and landscaped, gazebo with hot tub, fire pit and your private POOL surrounded by nature. Must see! (id:6769)