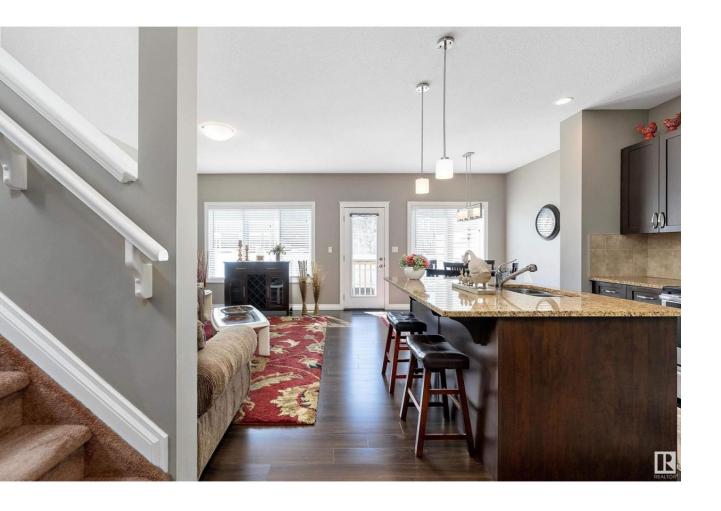

## Leduc Alberta

\$424,900

IMMACULATE & well maintained 1740 sq. ft. 2 STOREY DUPLEX on a fabulous OVERSIZED PIE SHAPED LOT with a DOUBLE ATTACHED GARAGE & AC, plus parking in front! Upgraded during construction, this PICTURE PERFECT home offers a SPACIOUS TILED FOYER & MUDROOM with PLENTY OF STORAGE AREAS, a 2 PC BATH & HANDY ACCESS to the GARAGE. The kitchen features RICH MAPLE CABINETS with upgraded STAINLESS APPLIANCES, GRANITE COUNTERS, a corner PANTRY & a SUNNY OPEN CONCEPT GREAT ROOM & generous DINING ROOM featuring LAMINATE FLOORING, LARGE WINDOWS plus access to the OVERSIZED, LOW MAINTENANCE, FENCED SOUTH WEST YARD & DECK. Up the wide CENTRAL STAIRCASE to a cozy BONUS ROOM, 2 generous sized bedrooms, a 4 piece bath, LAUNDRY plus a LOVELY PRIMARY SUITE with a 3 PIECE ENSUITE featuring HIS & HER SINKS, shower & a super WALK IN CLOSET. The basement is awaiting development and offers great additional space for a family room or bedroom! HIGH EFFICIENCY furnace & Hot Water Tank, CENTRAL AIR CONDITIONING, custom window coverings! (id:6769)