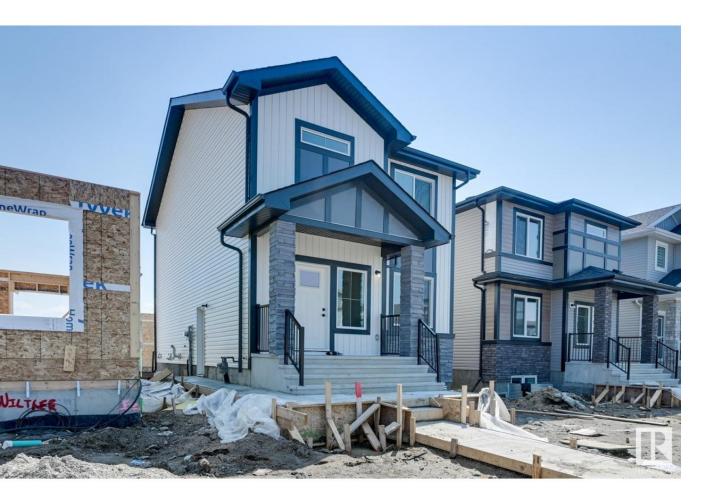

## Fort Saskatchewan Alberta

Welcome Home! This beautiful 3 bedroom, 3 bathroom single family home boasts 1559 Square feet and features a triple detached garage. As you walk in the front door, to your right you will find a very inviting living room with a cozy electric fire place insert mounted on the far wall. Adjacent to the living room are the dining room and kitchen with a nicely sized buffet counter, perfect for entertaining guests and family food preparation. Upstairs you will find 3 nicely sized bedrooms, with the primary bedroom complimented with a 4 pc ensuite! With the laundry room located on the same floor as all 3 bedrooms, even more convenience for all 3 occupants of those rooms. Conveniently located close to shopping centers and schools, this community is a perfect fit to raise a family! Home has not started construction yet. Photo's are from a previously built home. Photos are from a previously finished house. Home hasn't started yet. (id:6769)