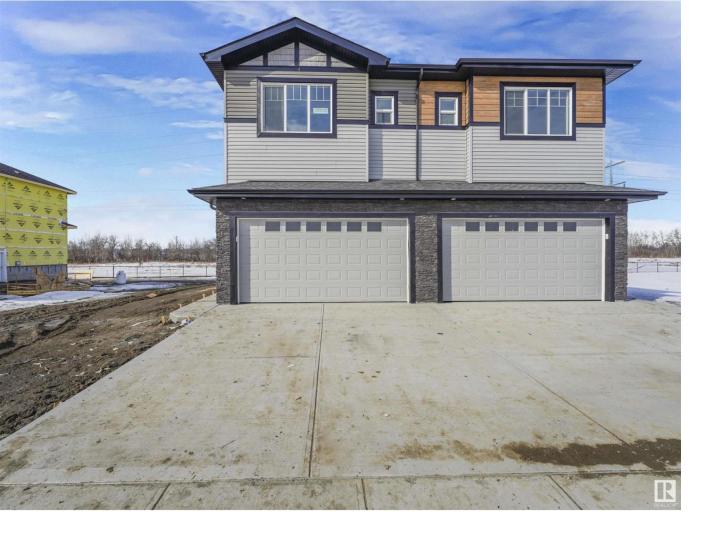

## Fort Saskatchewan Alberta

Welcome to this exquisite brand-new duplex with an oversized double attached garage, boasting a separate entrance & located along a walking trail in the vibrant Windsor Pointe community. This modern home offers over 1700+ sqft of luxurious living space with 9ft ceilings on all floors, upgraded lighting, fireplace, quartz countertops, & premium flooring throughout. The sleek kitchen features high-end cabinetry, upgraded stainless steel appliances, a walk-in pantry, and a stylish backsplash. Enjoy entertaining in the spacious living with fireplace & dining areas with access to the deck. Upstairs, discover a bonus room with a decorative design wall, master bedroom with 10 ft indent ceilings, an ensuite bath with custom shower, and a walk-in closet, plus two Add'l bedrooms, laundry, & full bath. Unfinished basement with side entrance has tons of potential. Perfectly situated in a family-friendly community near Ball Diamonds, River Valley, & scenic trails. Don't miss out on this exceptional opportunity! (id:6769)