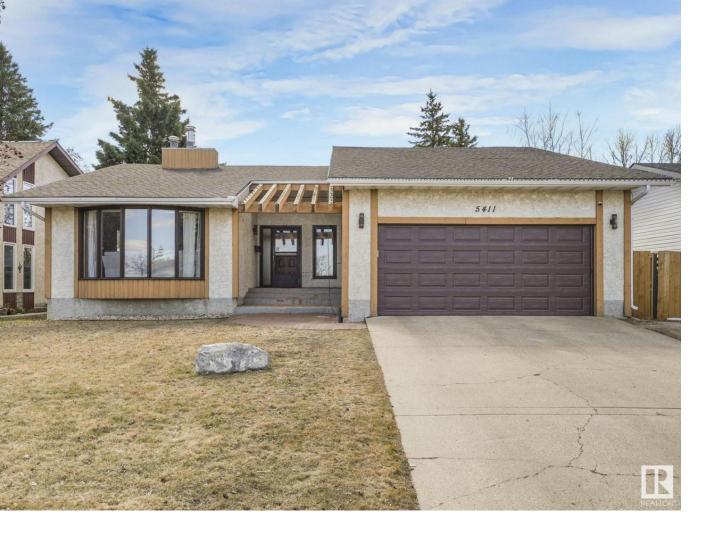

## Edmonton Alberta

\$594,999

Spacious 3+2 Bedroom Home on Huge 700 Sq. Meter Lot with Finished Basement & Separate Entrance! Welcome to this beautifully maintained and generously sized home, offering 5 spacious bedrooms and 2.5 washrooms, ideal for large or growing families. Total living space (1585+ 1410 square feet). Nestled on a massive 700 square meter lot, this property provides endless possibilities for outdoor living, gardening, or even future expansion. Brand new rear deck (2024), Newer carpet, fresh paint all around the house, Newer stainless steel appliances. The highlight of this home is its fully finished basement with a separate entrance, perfect for extended family or a future legal suite. Inside, the home boasts a functional layout with bright, open living spaces, a well-appointed kitchen, and plenty of natural light throughout. Located in a desirable neighbourhood Meyokumin, close to schools, parks, and all amenities, this property combines comfort, convenience, and Perfect for first time home buyers (id:6769)