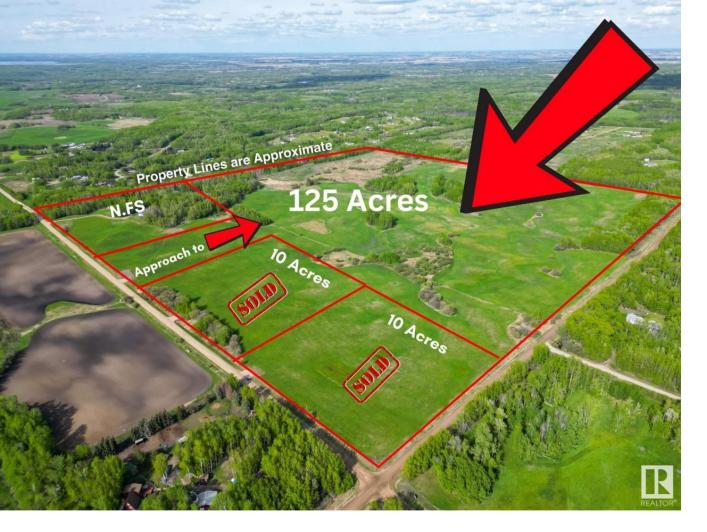

## Rural Lac Ste. Anne County Alberta \$645,000

RETREAT to the country & BUILD YOUR DREAM HOME! Private 125 acres, only 15 mins north west of Stony Plain desirably located in a quiet area with low traffic. Rolling hills & high/dry land makes it the perfect location to build your dream house, start a hobby farm or simply enjoy the tranquility of the space & it's private setting. GST applicable & Not Included in the asking price\*\* (id:6769)