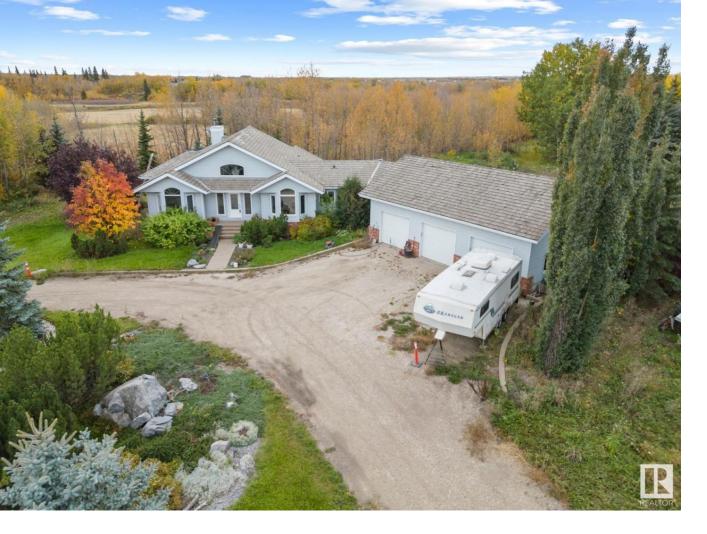

## Rural Sturgeon County Alberta

\$2,999.000

TTENTION ROAD CONTACTORS, LANDSCAPE COMPANIES, AND ENTREPRENURAL ACREAGE LOVERS. RARE OPPORTUNITY to own 77.54 acres just minutes to St. Albert! This stunning property backs onto the Sturgeon River, has a beautiful custom built bungalow w. WALKOUT BSMT, four car garage AND large shop. The house has 3 + 2 bedrooms, high vaulted ceiling on main floor and custom oak trim. Big white country kitchen with large eating nook and access to deck w. view of private yard backing onto river. Fullty dvpd bsmt w. infloor heating, 2 bedrooms, rec. room w. fireplace and full bathroom. LARGE SHOP WITH FENCED YARD. The land has 1.2 million tons of gravel (volume report available) plus clay and sand for extraction (with county persmission). Rare opportunity for owner to extract gravel, contract professional company to extract it and receive royalties, and extract additional clay and sand (with county approval). (id:6769)