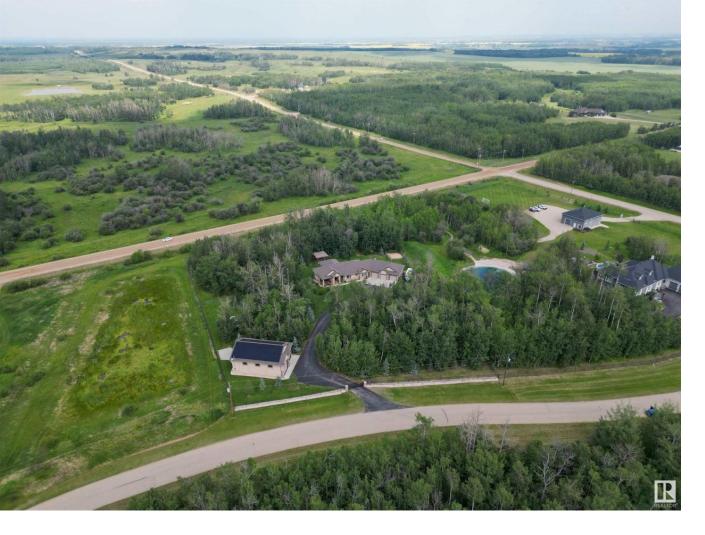

## Rural Parkland County Alberta

\$1,499,000

Just 5 minutes north of Spruce Grove, this secluded acreage offers unmatched privacy with a fully fenced yard, private gated entry, and over 4,400 sq ft of finished living space. Featuring 6 bedrooms, a den, and 3.5 bathrooms, this custom home is loaded with upgrades: new quartz kitchen counters, 6-burner gas cooktop, solid wood island (Urban Timber), and a custom pantry with wine fridge. The primary suite boasts a 2024 renovation with a California Closet, heated floor, curbless two-person shower, and rainfall head. Enjoy full home automation, a Generac backup generator, Gemstone lighting, and a massive solar system (28.35 kW) on the shop roof that generates more power than you use. The 1,700 sq ft luxury shop (32'8 x 50'8) is fully finished with matching stone and stucco. Other highlights include in floor heating throughout basement and garage, Dura Deck, patio curtains, infrared deck heaters, heated triple garage, EV charger, and attic insulation upgraded to R50. (id:6769)