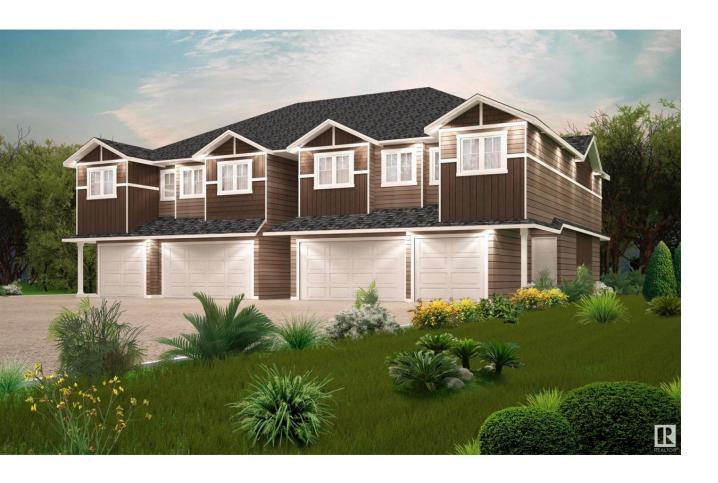

## Edmonton Alberta

\$344,900

Discover modern living in Keswick Heights with this pre-construction townhome, ready for possession in 2026-2027! Featuring 3 bedrooms, 2.5 bathrooms, and approx. 1114 SQFT, this home offers a single attached garage, 9' ceilings, quartz countertops, chrome fixtures, and an LED lighting package. Enjoy durable laminate flooring on the main floor and the convenience of a pet-friendly condo community. Nestled minutes from Currents of Windermere, scenic ponds, and walking trails, this townhome is the perfect blend of comfort and lifestyle. A smart, affordable choice for first-time buyers or savvy investors! \*\*PLEASE NOTE\*\* PICTURES ARE ARTIST CONCEPT; ACTUAL UNIT, PLANS, FIXTURES, AND FINISES MAY VARY & SUBJECT TO AVAILABILITY/CHANGES WITHOUT NOTICE! (id:6769)