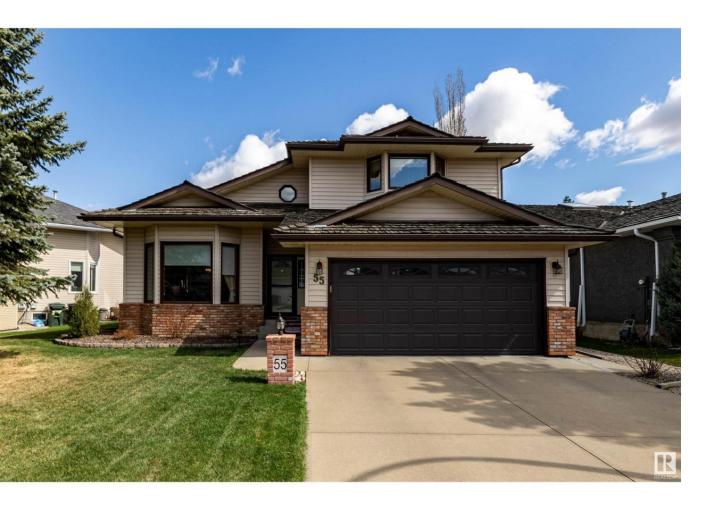

## Sherwood Park Alberta

\$574,900

Beautifully maintained by it's original owners, this home offers a lot of space for the growing family! This 2-storey house is located in the quiet crescent just steps to many parks Nottingham has to offer including beautiful Ball Lake. Walk into the bright living room with vaulted ceilings & adjoining formal dining room. Spacious kitchen with plenty of cupboards & newer appliances. Eating area offers computer desk & door to the deck. Main floor also offers spacious family room, overlooking the backyard, with gorgeous brick wood burning fireplace. Half bath and laundry room complete the main level. Upstairs offers primary bedroom with walk-in closet and 4pc ensuite with separate shower and jacuzzi tub, two additional good-sized bedrooms and another 4 pc bath. Basement is fully finished with oversized recreation room, big fourth bedroom, 3pc bath, utility room with 2 furnaces and storage room. Step outside to multi-level deck and beautifully maintained garden with storage shed, fruit trees and raised beds. (id:6769)