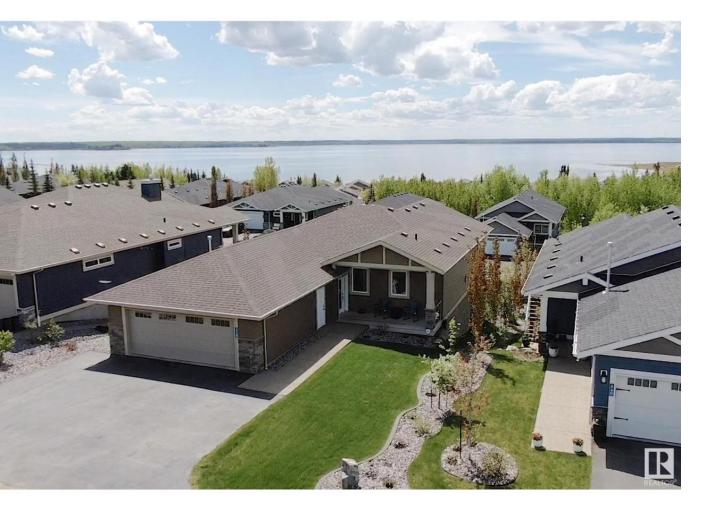

## Rural Lac Ste. Anne County Alberta

\$800,000

A 4-Bed Executive Walkout Bungalow with a Lake View!!! This beauty has been extensively upgraded in the last 4 years. Updates include: Central Air, All Appliances replaced, Duradeck and Gas Windbreak on Upper Deck, Patio Extension, Custom Built-Ins, Fireplace Sink and Fridge in Family Room, Kwik-Kurb and In-Ground Sprinklers, High-End Blinds, and Pullouts added to Cabinets. The great room is perfect for entertaining, and enjoys spectacular views of the Lake! The kitchen has an island w/ seating, quartz counters and corner pantry. Hardwood flows throughout, and the covered upper deck provides a sheltered place to relax. The primary suite has a 5-pc ensuite and a view. The walkout basement has a spacious family room featuring an extended fireplace, wet bar, and games area. A covered patio looks out over the landscaped yard. Situated in the prestigious Estates at Waters Edge, this property enjoys municipal services, clubhouse, marina and fitness centre, pool and park. 20 mins to Stony & 40 mins to Edmonton. (id:6769)