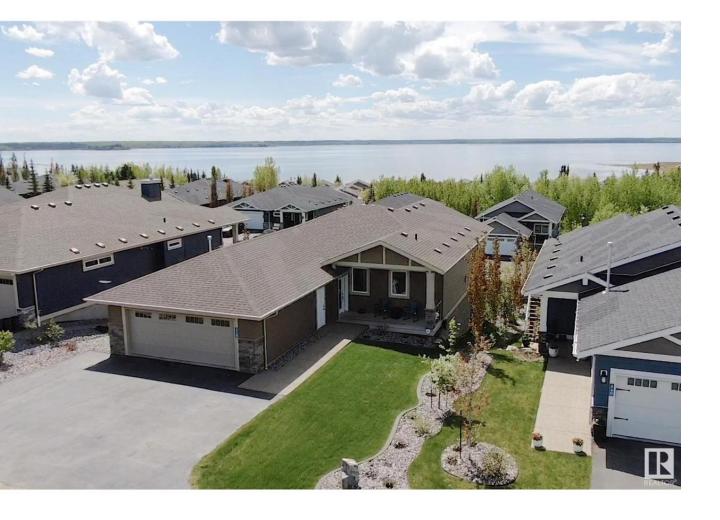

## Rural Lac Ste. Anne County Alberta

\$775,000

A 4-Bed Executive Walkout Bungalow with a Lake View!!! This beauty has been extensively upgraded in the last 4 years. Updates include: Central Air, All Appliances replaced, Duradeck and Gas Windbreak on Upper Deck, Patio Extension, Custom Built-Ins, Fireplace Sink and Fridge in Family Room, Kwik-Kurb and In-Ground Sprinklers, High-End Blinds, and Pullouts added to Cabinets. The great room is perfect for entertaining, and enjoys spectacular views of the Lake! The kitchen has an island w/ seating, quartz counters and corner pantry. Hardwood flows throughout, and the covered upper deck provides a sheltered place to relax. The primary suite has a 5-pc ensuite and a view. The walkout basement has a spacious family room featuring an extended fireplace, wet bar, and games area. A covered patio looks out over the landscaped yard. Situated in the prestigious Estates at Water's Edge, this property enjoys municipal services, clubhouse, marina and fitness centre, pool and park. 20 mins to Stony & 40 mins to Edmonton. (id:6769)