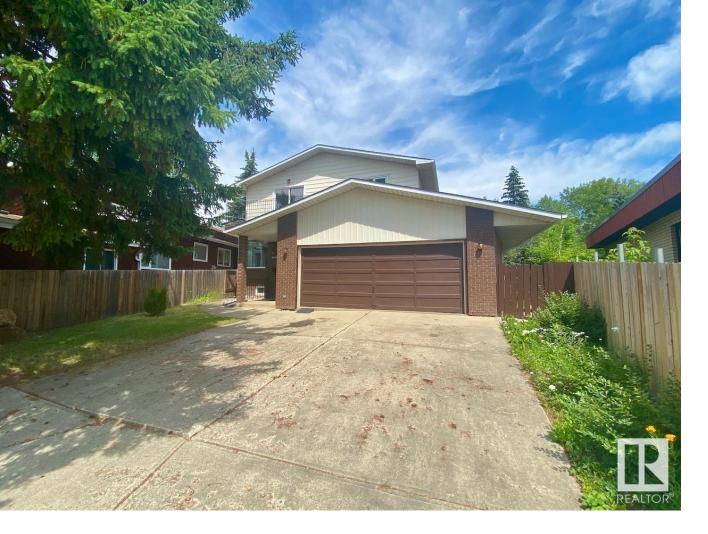

## Edmonton Alberta

UPGRADED 2 STOREY WITH TRIPLE ATTACHED GARAGE ON MASSIVE PIE LOT BACKING GREENSPACE & WALKING TRAILS! This home is perfect for the whole family with over 2400 sqft on the upper 2 levels including 4 HUGE bedrooms, 3 Full Bathrooms, 2 Large living rooms, as well as a basement ready for your finishing touches! The upgrades feature a stunning open concept kitchen with a gas range and built-in appliances! Other note worthy features are, wood burning fire place, main floor den (capable to be laundry room & still has 220V & plumbing), primary bedroom south facing balcony, and oversized front windows for all the natural light! Outside is like your own private oasis with a massive backyard that features mature trees & shrubs, sand pit, gazebo area as well as an array of fruit trees! To finish off the home the TRIPLE TANDEM ATTACHED GARAGE is perfect for storing all the vehicles/toys and the DRIVE-THROUGH overhead door makes it easy access to the backyard. Don't miss out on this awesome home/property! (id:6769)