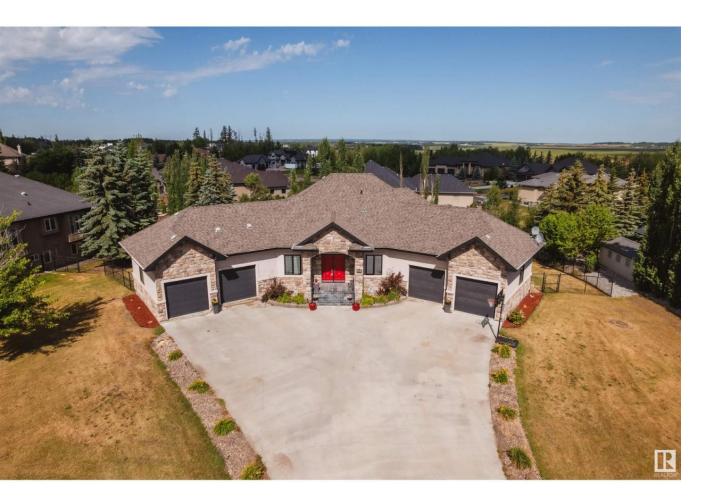

## Rural Parkland County Alberta

Welcome to Lake Ridge Estates and this CUSTOM built WALKOUT BUNGALOW with 4 car garage and POOL on .60 acres. Featuring 3982 sq ft of living space, grand paved driveway to house, spacious front entry, Laundry room in mudroom with access to first set of double garage, hardwood floors leading you to 2 spacious bedrooms with jack and jill bathroom on one side with second access to your second double attached garage. Private Primary bedroom with walk in closet, SPA LIKE 5 piece ensuite and private access to your back balcony! Open concept kitchen with ISLAND, all appliances, corner pantry, GRANITE countertops, slate tiles, dining area, deck living room & gas fireplace. Fully finished basement features IN FLOOR HEATING, 2 additional bedrooms, 4 piece bathroom , wet bar, office, games area, living room with second gas fireplace, large storage room. Walkout into your private backyard completely fenced and landscaped, gazebo with hot tub, fire pit and your private POOL surrounded by nature. Must see! (id:6769)