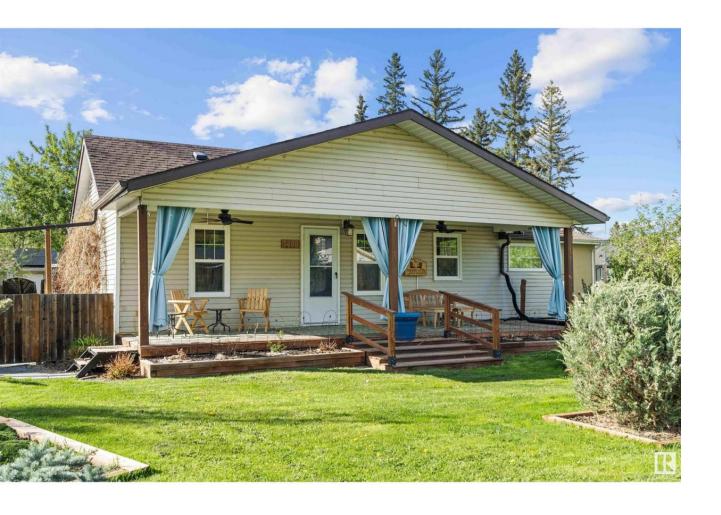

## Rural Lac Ste. Anne County Alberta

\$225,000

Your Lakeside Escape Awaits - Alberta Beach Charmer! Wake up to golden sunrises from your covered, wraparound porch of this cozy 677 sq ft ranch-style bungalow, nestled on a sprawling pie-shaped lot just moments from the shimmering waters of Alberta Beach. Affordable, inviting, & full of character, this 4-season gem boasts 2 serene bedrooms, 4-piece bathroom, laundry & fully-equipped kitchen. You'll appreciate warm laminate floors courtesy of the gas stove with thermostat, for cooler seasons. drilled well, insulation, windows, hot water tank and insulated/heat-taped water lines ensure year-round peace of mind. Breathe in the florals of blooming Saskatoon berry trees in the beautifully landscaped, fully fenced yard--ideal for fireside lake gatherings or quiet mornings. Tinker or create in the impressive 16'x32' workshop with 220V power. A single detached garage keeps your lake toys secure. First home, weekend retreat, or Airbnb opportunity, its unbeatable location & price, makes lakeside living made easy! (id:6769)