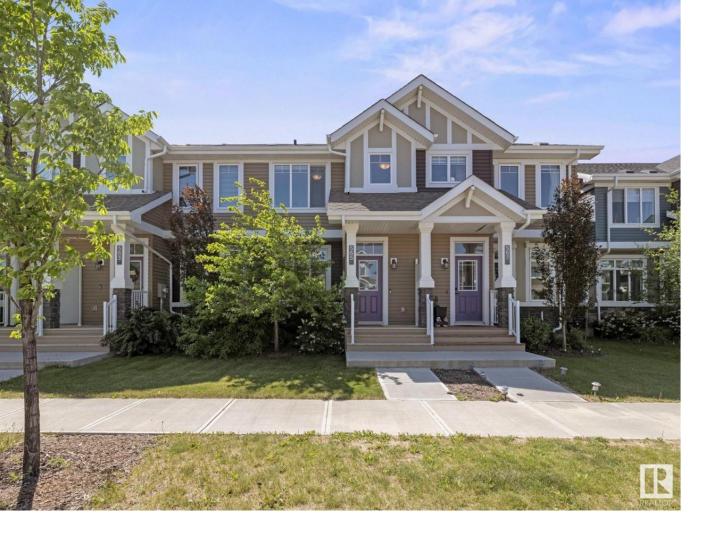

## Edmonton Alberta

\$424,900

Better than new! Enjoy the perks of a newer build without having to deal with landscaping, fencing, window coverings & building a deck - this home has it all done. With a smart open-concept layout & roughly 1330 sqft, it showcases neutral tones & quality finishes throughout. From the moment you enter, the 9ft ceilings & seamless flow between the living, dining & kitchen areas stand out. The kitchen features stainless steel appliances, granite countertops, subway tile backsplash & stylish two-tone cabinets. Upstairs offers 3 bedrooms, including a spacious primary suite with a 4pc ensuite & large walk-in closet. Another full bathroom & convenient upper floor laundry complete the second level. The unfinished basement awaits your personal touch. Enjoy sunny days in the south-facing backyard from your private deck. Additional perks include no condo fees, central A/C & an oversized single detached garage! (id:6769)