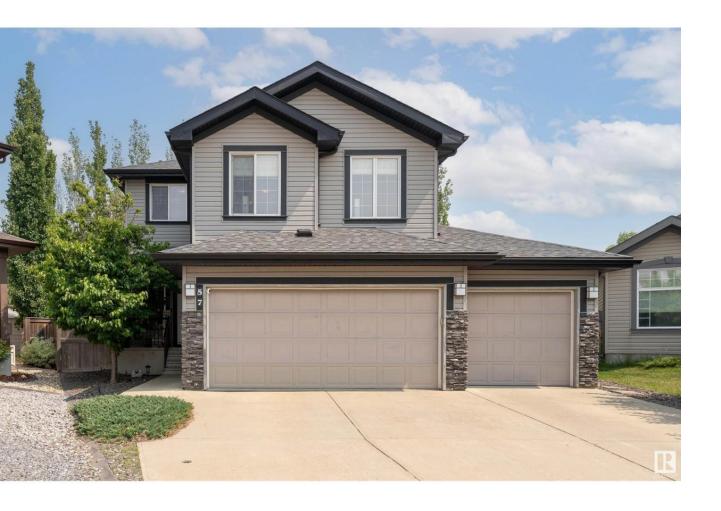

## Fort Saskatchewan Alberta

\$599,500

Beautiful Two-Storey Home on a Large Lot in Sought-After Westpark! Welcome to this spacious and well-appointed two-storey home situated on a generous lot with a heated triple attached garage. Step into the expansive front entryway, which opens into a bright and airy open-concept living space featuring hardwood flooring, a stunning gas fireplace, ample cabinetry and workspace, and stainless steel appliances. Upstairs, you'll find a large bonus room, a primary suite complete with a 4-piece ensuite, two additional generously sized bedrooms, and a 4-piece main bath. The unfinished basement offers excellent potential for future development. Enjoy outdoor living in the fully landscaped and fenced yard, featuring a large deck, hot tub, fire pit area, and beautiful mature trees--perfect for summer relaxation and entertaining. Move in this summer and make this exceptional property your home! (id:6769)