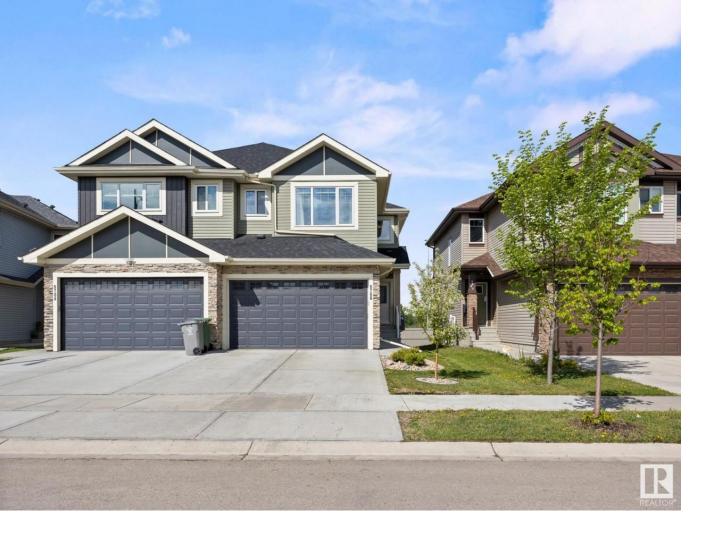

## Beaumont Alberta \$469,900

Upgrades galore in this beautifully finished half duplex! With approximately 1620 sqft of living space & a double attached garage, this home has plenty of features that can appease any buyer. The main floor showcases an open-concept layout with a modern kitchen that includes ceiling-height cabinet's, quartz countertops, SS appliances & a sleek tile backsplash that complements the durable vinyl plank flooring. Large windows flood the dining & living areas with natural light, creating a bright and welcoming atmosphere. Upstairs, you'll find 3 spacious bedrooms, including the primary suite with a walk-in closet & 3-pc ensuite. A bonus room and convenient upper-floor laundry complete the second level. Other highlights include an upgraded lighting package, stylish black hardware & central air conditioning! It also features a separate side entrance & 9 ft basement foundation walls, making it possible for future suite development. (id:6769)