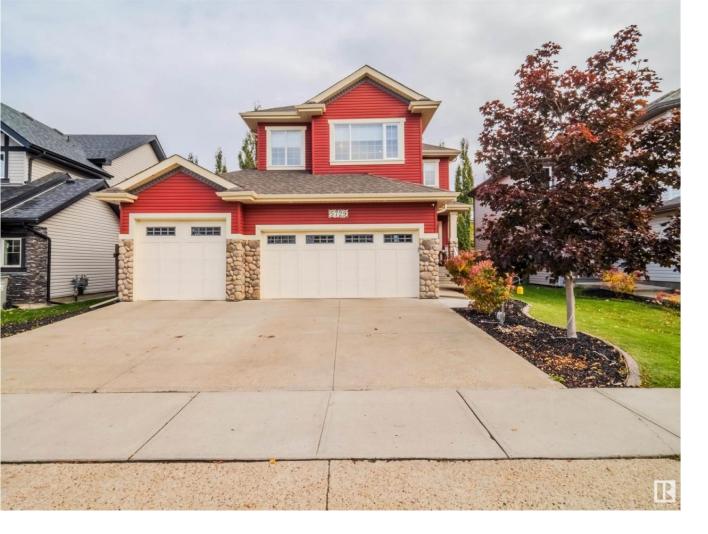

## Beaumont Alberta \$699,000

FANTASTIC 4 bed, 4 bath HOME IN MONTALET. Great floor plan, high-end finishing throughout including coffered/tray ceilings, large tiles, hardwood flooring, quartz countertops and large windows for great natural light. The main floor features a spacious foyer, living area with 3-way fireplace, 2pc bath, laundry/mudroom, a gorgeous kitchen offering plenty of cabinets, corner pantry, a dining nook that leads to the fabulous, landscaped backyard with a concrete patio and gas BBQ hook up. The wide, modern staircase takes you upstairs where you'll find a large bonus room w/gas fireplace, luxurious primary bedroom w/walk in closet and 5 pc ensuite, plus a second bedroom with full ensuite, 2 additional good sized bedrooms and another 4 pc bath. The cherry on top of this stunning home is the MASSIVE 820 sqft GARAGE! Heated, oversized triple with drain, epoxy floors and a tandem pull-through bay! Family friendly neighborhood. Walking distance to a K-9 school! Super clean and well cared for. SPECTACULAR HOME! (id:6769)