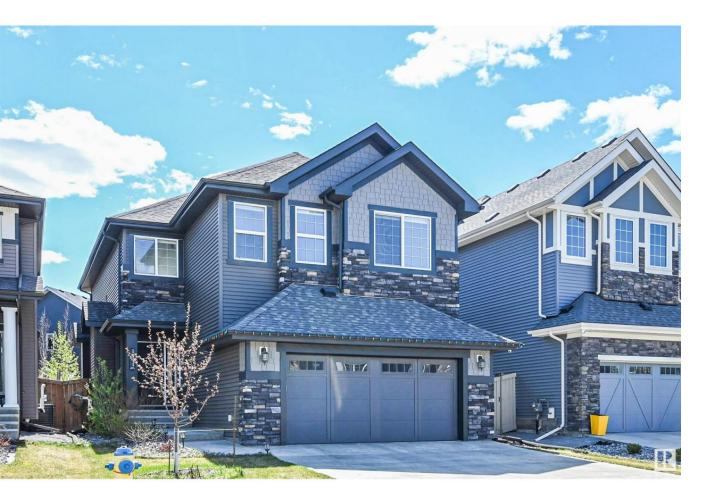

## Edmonton Alberta

Welcome to Keswick on the River! Beautifully upgraded Parkwood home offers almost 2,400 sf of luxury living space. Terrific location close to ravine trails & ponds. Vaulted ceilings & soaring windows fills this gorgeous home w/natural light. Open concept living room is perfect for entertaining. Dining & a sleek white kitchen expand into this space for the perfect area to host friends & family. Kitchen boasts S/S appliances, gas range, cabinetry w/42" uppers, pot drawers & quartz island. Main floor complete w/den, 2 pc powder room, sizeable mudrm/laundry & walk through pantry. A huge primary suite w/ spa-like ensuite w/a separate soaker, 4 ft shower & W/I closet. 2 more bedrms & a 4pc bathrm & vaulted bonus rm complete the upper level. Full & open basement ready for your personal touches. Features include wide plank engineered H/W, iron railings & custom blinds. Private south yard.O/S dbl garage w/drain. Move in ready- Like NEW! Close to schools, shopping, cafes & Windermere Currents. QUICK POSSESSION (id:6769)