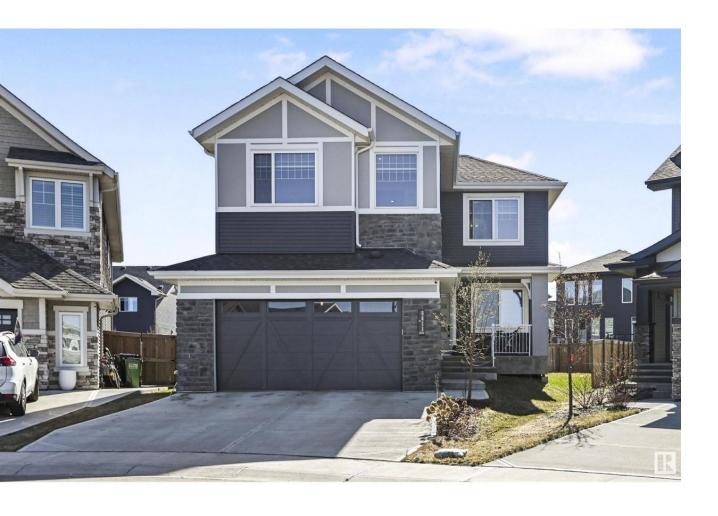

## Edmonton Alberta

\$878,800

Stunning modern 2860 sf 3 bedrm home w/4 full baths. Like NEW, located in the vibrant, family-friendly community of Keswick! Open-concept main floor features B/I ceiling speakers, den (4th bedrm next to a full bath) & an airy great rm w/soaring ceilings, large windows, & tons of natural light. The Chef's kitchen includes a massive waterfall island, S/S appliances, & separate spice/butler's kitchen. Design touches incl glass railings, LPV flr, black hardware, 8' drs, stylish accent walls, flat painted ceilings & mudrm w/ B/I cabinets & bench. Upstairs is a bonus rm w/trayed ceilings & dbl drs for privacy & roughed in for 5.1 surround. Luxurious primary suite w/a coffered ceiling w/integrated lighting & a spa like ensuite. Each bedrm comes complete w/its own ensuite & W/I closet. Entertain large groups in your huge SE yard & deck! O/S garage. Separate entrance to bsmt. Close to shopping, trails, Movati gym, & walking distance to Joey Moss school. A perfect blend of style & function for modern family living! (id:6769)