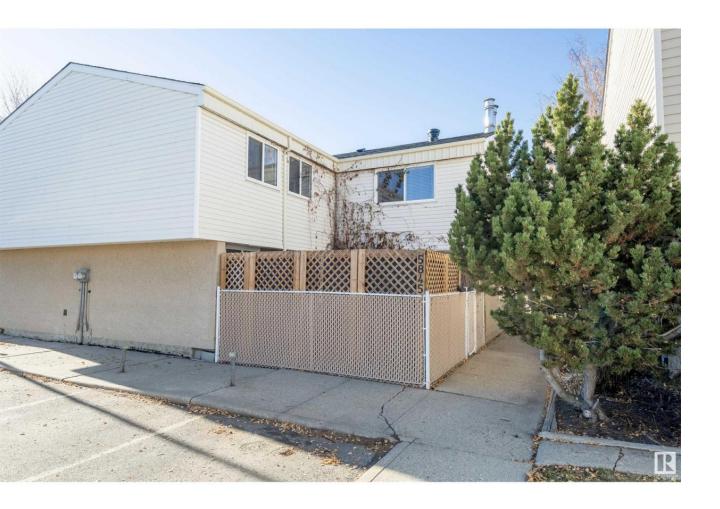

## Edmonton Alberta

\$212,500

This charming 2-story home in Brander Gardens offers 1299 SQFT of beautifully maintained living space - NO CARPET and 2 FULL BATHROOMS! The main floor boasts a spacious living room with a cozy gas fireplace and custom mantel, a fully renovated 3-piece bath, and a kitchen equipped with premium Bosch dishwasher and stove. Adjoining the kitchen is a dining room, perfect for hosting or family gatherings. The upper level features three generous bedrooms and a 4-piece bath. Throughout the home, mint-condition hardwood flooring, along with classic moldings and paneling, adds character and warmth. Enjoy central AIR CONDITIONING for year-round comfort - updated FURNACE (2013) and HWT (2019). Private Patio for Summer Evenings with BEAUTIFUL MATURE VINES! Set in sought-after Brander Gardens (Old Riverbend) in SW Edmonton, youll have easy access to top-rated schools, public transit, the river valley, and major roadways. Ideal for first-time buyers and investors! (id:6769)