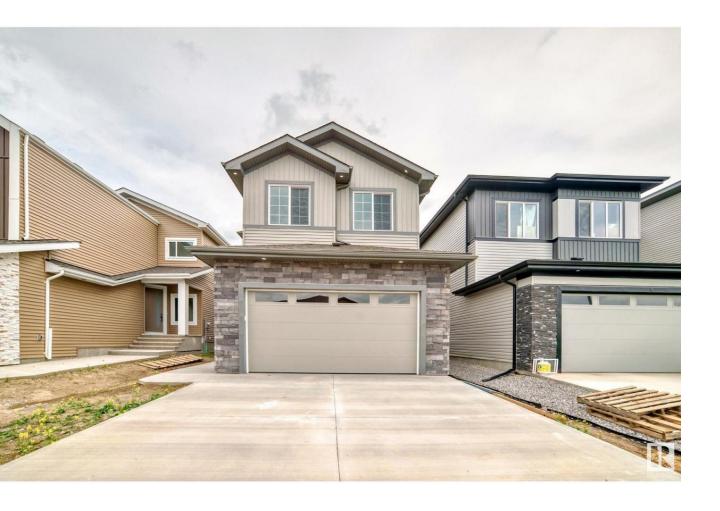

## Fort Saskatchewan Alberta

\$629,900

Beautifully upgraded home on Waverly Way, just steps away from walking trails, Andy's Playground, and the Dog Park. The main floor features a den, half bath, spacious mudroom with cubbies, bench, and hooks. The walkthrough pantry is finished with MDF shelving and leads into the massive extended 2 tone kitchen with book-matched backsplash tiles and a huge island that features storage on both sides! The living room is completed with a stunning fireplace feature wall with top notch LED lighting. The stairs with lighting and glass railing lead you to the second level which is complete with a bonus room with an indented ceiling and strip light, a spacious primary bedroom with a feature wall, reading lights, indent ceiling with strip lights, and a 5-piece en-suite. 2 additional bedrooms, full bathroom, and laundry room cap off the 2nd floor. All bathrooms are upgraded with American Standard toilets with tiles surrounds. Completed rear deck with metal railing and water proof vinyl. (id:6769)