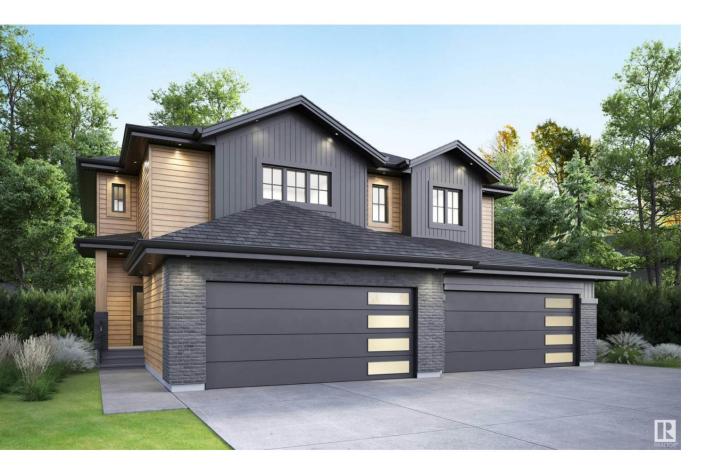

## Fort Saskatchewan Alberta

Move-In-Ready. Not backing on to power lines. Side Entrance for future mother-in law suite, 23.5' deep double car garage. The Rivervalley Floor plan comes with attached Double Garage, 1620 sq. ft., BONUS ROOM, side entrance, 2 story half duplex in Windsor Pointe, Fort Saskatchewan with great access to the dogs parks, baseball court, river valley and walking trails. Features include deep double attached garage and high end vinyl plank floors. Main floor features 9ft ceilings, modern kitchen cabinets right to the ceiling. Upstairs you'll find 3 large bedrooms, 2nd floor laundry room and a Full bathroom, master bedroom has walk in closet and full ensuite bathroom with double sink. Pictures of show home are a representation of potential finishing and upgrades available, homes may vary to clients needs and budget. All professionally designed! (id:6769)