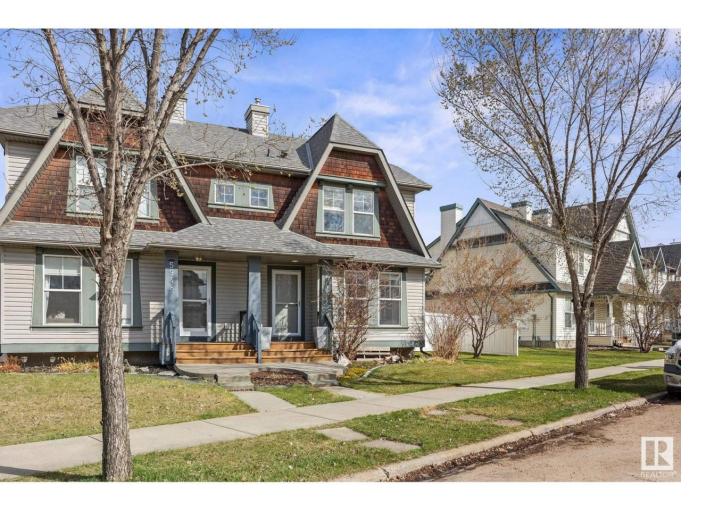

## Edmonton Alberta

\$438,500

Open-concept living in the desirable South Terwillegar community on a beautiful reverse pie-shaped lot!

Offering approximately 1,800 sqft of fully finished living space, this well-maintained half duplex has a ton to offer. The main floor features a spacious kitchen with SS appliances, a large island & a bright dining area that flows into a sun-filled living room thanks to the abundance of windows. Upstairs one will find newer Luxury Vinyl Plank flooring throughout, two good sized spare bedrooms & a primary suite complete with a walk in closet & 3-pc ensuite. The professionally finished basement adds even more versatility with a fourth bedroom, large rec room, bar & 3-pc bathroom—perfect for guests or extra living space. Enjoy the summer on your composite deck overlooking the large backyard. Double detached garage equipped with a full driveway for extra parking. New roof in 2023, 400 sqm lot, walking trails & pond nearby! (id:6769)