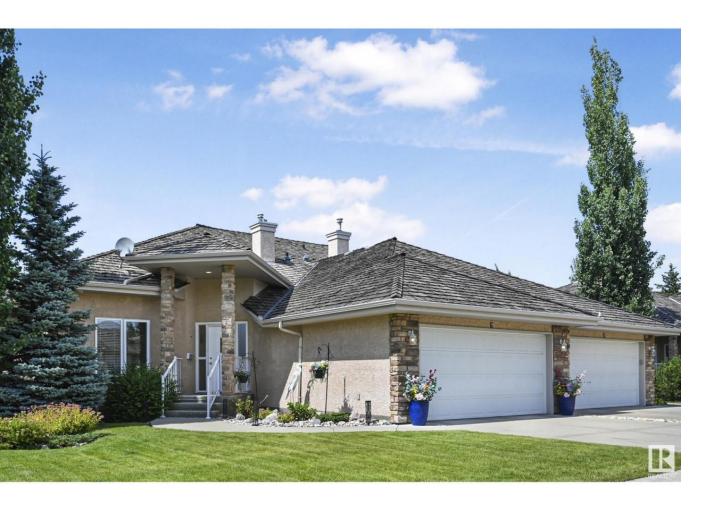

## Edmonton Alberta

\$649,900

Beautiful half duplex bungalow in Hunters Cove, 1800 sqft plus ff bsmt, an ideal layout & pride of ownership throughout. Upon entering you are greeted by a generous foyer, high ceilings & an adjacent large office with great natural light. An architectural feature hall leads to the great room with gas fireplace & built ins, dining area & kitchen. The functional kitchen features newer SS appliances, granite, island with eat up bar, large pantry & convenient 2nd patio for BBQ. The large primary BR features a W/I closet & 5 piece ensuite. Patio doors from both the primary BR & living room lead to your sunny southwest deck overlooking mature trees & serene landscaping. The laundry room & 2 piece powder room are tucked off the garage entry & complete the main level. The FF bsmt is bright & inviting & offers a massive family room w fireplace, 2 more good sized bedrooms, a full bath & plenty of storage. Nicely situated in the complex, dbl attached garage (can fit a truck) & central A/C. Furnace & HWT new in 2022. (id:6769)