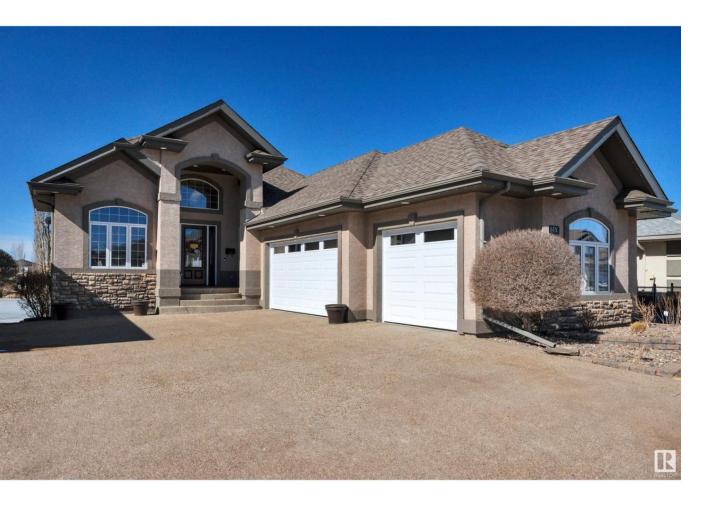

## Leduc Alberta \$1,100,000

EXECUTIVE BUNGALOW! TRIPLE GARAGE! STUNNING POND VIEWS! WALKOUT BASEMENT! This 1910 sq ft 4 bed + office, 2.5 bath DIAMOND on the SHORES shows a 10! Exceptionally constructed by Kerrland Homes, it unites tasteful, timeless design with quality finishings & function. Feat: 10' ceilings on the main, stunning kitchen w/ luxury quartz countertop & backsplash, Bosch appliances, gleaming hardwood & tile on the main, gas fireplace w/ stone surround, 5 pce ensuite w/ elegant steam shower, in floor heat in basement, aggregate concrete front driveway & back walkout patio, irrigation system, screened in balcony w/ massive maintenance free deck, 8' garage doors w/ radiant heater, & more! Grand entryway leads to your open concept main floor; tons of windows for ample natural light! Primary bedroom + office on the main w/ 3 bedrooms downstairs. Ideal basement for family gatherings, w/ wet bar. Serene southwest pond views across Shores Lake create lasting memories! Impeccably landscaped w/ greenery & stone. A must see! (id:6769)