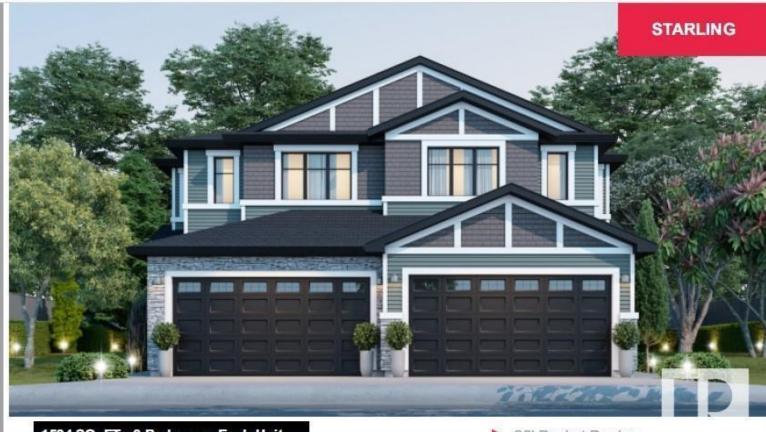

1594 SQ. FT • 3 Bedrooom Each Unit DOUBLE ATTACHED CAR GARAGE

22' Pocket Duplex

Legal Basement Suite (optional)

(1 or 2 bedroom options available)

## Fort Saskatchewan Alberta

\$455,000

Only brand new duplex in the market that backs onto greenspace! Side Entrance for future mother-in law suite. The River Valley II Floor plan comes with attached Double Garage, 1600 sq. ft., side entrance, DEN, Bonus Room and more! This 2 storey half duplex is located in Windsor Point with great access to the dog park, parks and playgrounds at walking distance. Features: big double attached garage, fireplace, upgraded finishing, high end vinyl plank floors. Main floor features 9ft ceilings, DEN, modern kitchen cabinets right to the ceiling. Upstairs you'll find 3 large bedrooms, BONUS ROOM, 2nd floor full laundry room and a Full bathroom, master bedroom has walk in closet and full ensuite bathroom. Pictures of show home are a representation of potential finishing and upgrades available, homes may vary to clients needs and budget. Pre-sale only: Possession mid January, Includes \$3500 builder appliances credit. (id:6769)