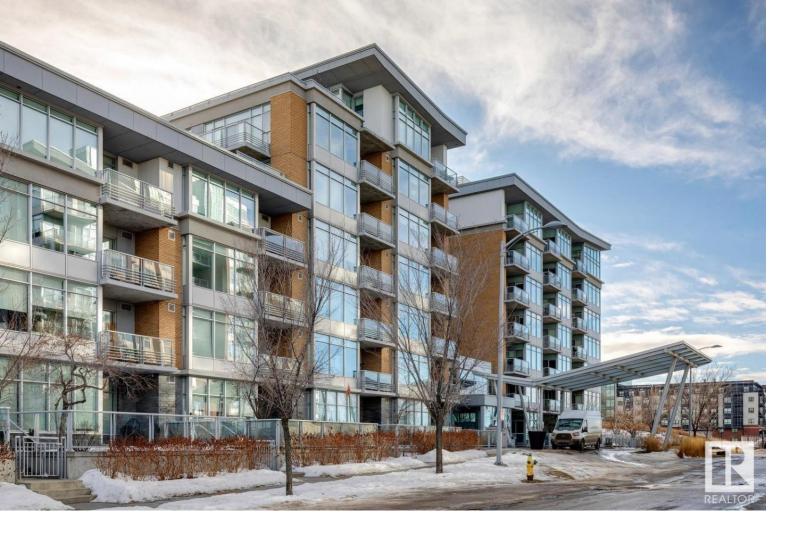

## Edmonton Alberta

\$315,000

Beautiful and luxurious condo in prestigious Century Park! This 828 sqft, 1 bed/1 bath, 6th floor, corner unit offers an open and unique floor plan w/an abundance of additional windows that allow for loads of natural light. Gorgeous kitchen w/premium cabinetry, granite counters/backsplash, s.s. appliances, and tile floors. Large living/dining areas w/new vinyl flooring, beautiful fireplace, and access to the NW facing patio. Large bedroom w/stunning 4-pc bath, and separate laundry area. Two titled (side by side) parking stalls and storage cage. Condo fees include ALL UTILITIES. Located steps from shops, restaurants, the LRT and all other amenities of Century Park. Close to the Anthony Henday, Whitemud and Calgary Trail. Perfect for a first time buyer, investor, young professional, or downsizing. Awesome condo in a great location! (id:6769)