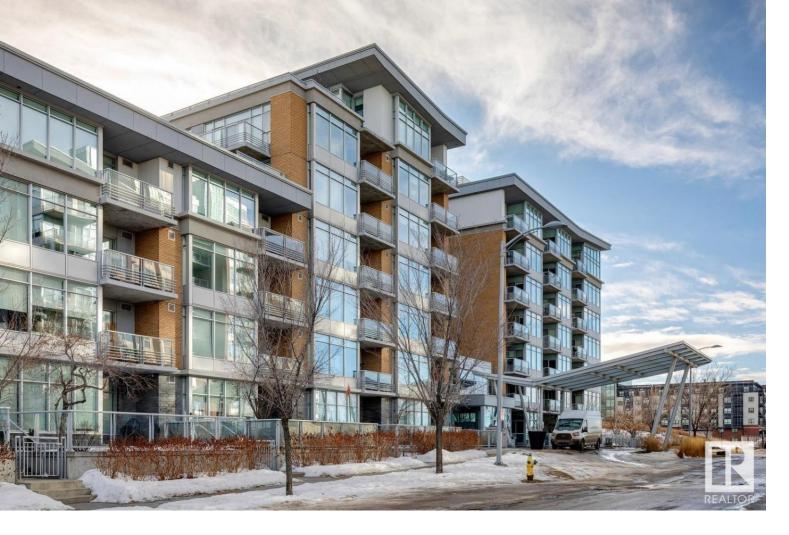

## Edmonton Alberta

\$299,900

Beautiful and luxurious condo in prestigious Century Park! This 828 sqft, 1 bed/1 bath, 6th floor, corner unit offers an open and unique floor plan w/an abundance of additional windows that allow for loads of natural light. Gorgeous kitchen w/premium cabinetry, granite counters/backsplash, s.s. appliances, and tile floors. Large living/dining areas w/new vinyl flooring, beautiful fireplace, and access to the NW facing patio. Large bedroom w/stunning 4-pc bath, and separate laundry area. Two titled (side by side) parking stalls and storage cage. Condo fees include ALL UTILITIES. Located steps from shops, restaurants, the LRT and all other amenities of Century Park. Close to the Anthony Henday, Whitemud and Calgary Trail. Perfect for a first time buyer, investor, young professional, or downsizing. Awesome condo in a great location! (id:6769)